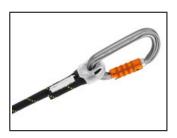

## **STUART**

STUART helps keep the connector in the correct position and facilitates clipping. It is compatible with most auto-locking connectors.

STUART helps keep the connector in the correct position and facilitates clipping.

| Short Description | Connector positioning accessory (pack of 10)                                                                                                         |  |
|-------------------|------------------------------------------------------------------------------------------------------------------------------------------------------|--|
| Selling Points    | <ul> <li>Helps keep the connector in the correct position and facilitates clipping</li> <li>Compatible with most auto-locking connectors.</li> </ul> |  |
| Specification     | Material(s): TPE (thermoplastic elastomer)     Weight: 10g                                                                                           |  |